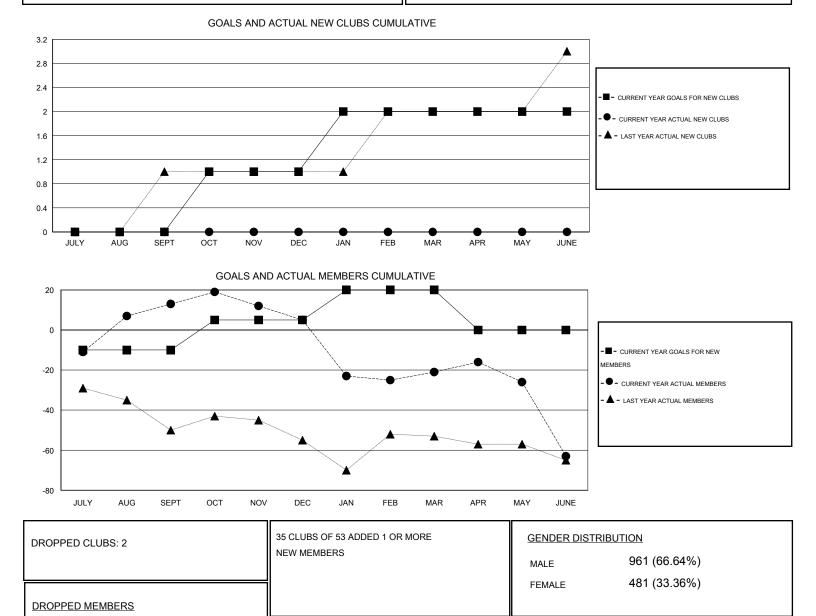

## GMT: CARL HARRELL

Clubs Members RESULTS FOR 2014-2015 **RESULTS FOR 2014-2015** NEW CLUB NEW CLUBS DROPPED NET NEW MEMBER CHARTER AND DROPPED NET QUARTER QUARTER GOAL CLUBS GAIN/LOSS GOAL NEW MEMBERS MEMBERS GAIN/LOSS ADDED 0 0 0 0 -10 60 47 13 JULY/AUG/SEPT JULY/AUG/SEPT 0 0 0 15 38 1 30 -8 OCT/NOV/DEC OCT/NOV/DEC 0 31 1 1 -1 15 57 -26 JAN/FEB/MAR JAN/FEB/MAR 0 0 -20 38 80 -42 -1 1 APR/MAY/JUNE APR/MAY/JUNE